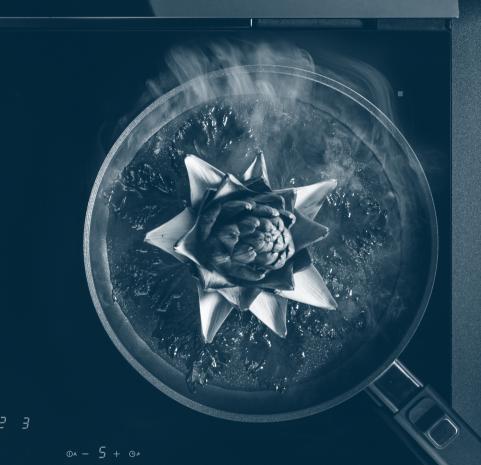

# Worktop

Level Invisible

Level

**Down Draft** 

and eliminates condensation Our No-Drop System is an innovative technology that prevents the formation of condensation caused by cooking vapour, an unpleasant yet common occurrence, especially when using induction hobs. The No-Drop System consists of a set of cross-bladed filters designed to condense vapour and funnel it into a special collector. The result is a dry and healthy kitchen environment.

Learn more about our No-Drop System technology