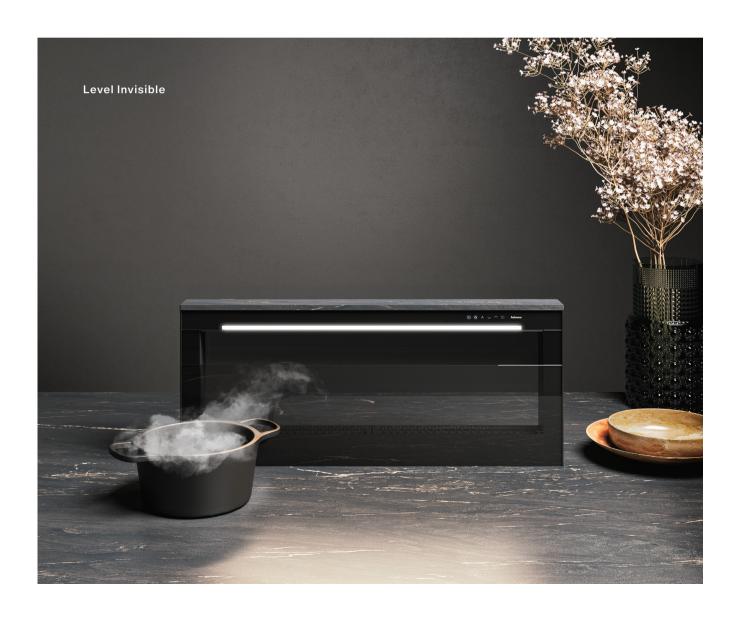

# Worktop

Level Invisible

Level

**Down Draft** 

and eliminates condensation Our No-Drop System is an innovative technology that prevents the formation of condensation caused by cooking vapour, an unpleasant yet common occurrence, especially when using induction hobs. The No-Drop System consists of a set of cross-bladed filters designed to condense vapour and funnel it into a special collector. The result is a dry and healthy kitchen environment.

Learn more about our No-Drop System technology