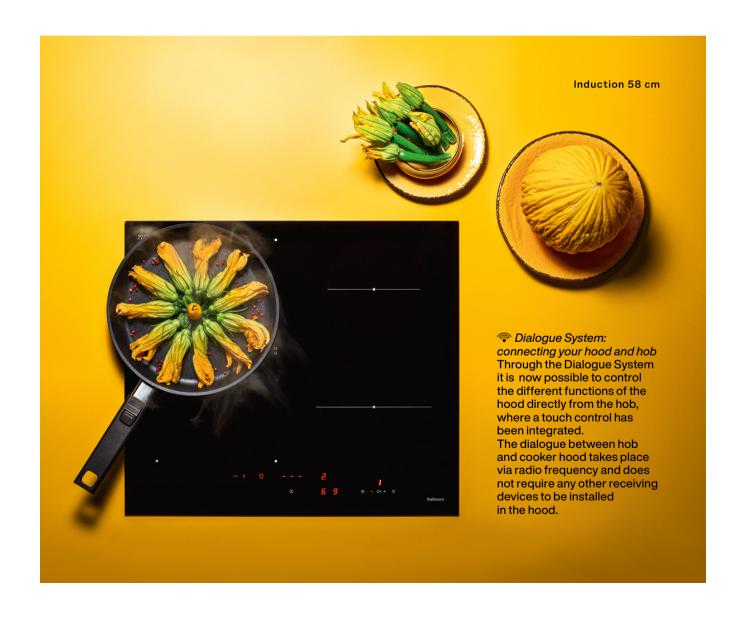

**



falmec



#### Genius. Experience. Research. Passion. Attention

A product culture: the real made in Italy

Every Falmec product is conceived, developed and manufactured entirely in Vittorio Veneto, near Venice.

In this area, known as the "stainless steel valley", artisanal traditions have evolved into one of the most important steel processing industrial districts in Italy. Falmec combines its knowledge of raw materials and unique personal skills with advanced industrial processes. Its shared product culture is expressed through the perfect balance between creativity and practicality, giving life to achievements of excellence in which every detail counts.





# Cooking systems



Brera Brera 75



Zero Zero Easy



Quantum Pro Quantum Pro Easy



Level One

#### Induction hobs







### **Elements**





# Worktop







Level Invisible

Level

**Down Draft** 





and eliminates condensation Our No-Drop System is an innovative technology that prevents the formation of condensation caused by cooking vapour, an unpleasant yet common occurrence, especially when using induction hobs. The No-Drop System consists of a set of cross-bladed filters designed to condense vapour and funnel it into a special collector. The result is a dry and healthy kitchen environment.



Learn more about our No-Drop System technology

#### **Built-in**



Virgola Touch Virgola No-Drop Touch



Virgola Touch NRS Virgola





Move



Parallel



Built-in



以



**Gruppo Incasso** 



Gruppo Incasso Pro



Gruppo Incasso NRŚ





**Gruppo Incasso** Murano



Gruppo Incasso No-Drop





####