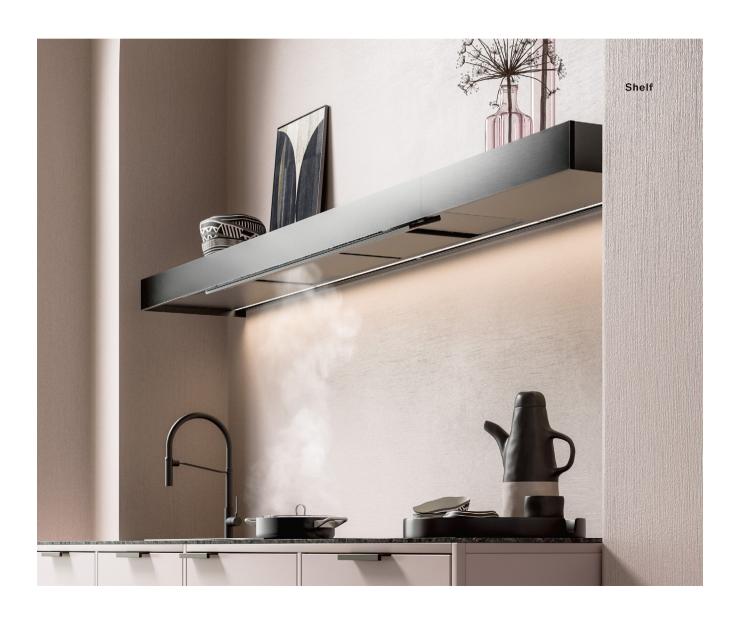

# Worktop

Level Invisible

Level

**Down Draft** 

and eliminates condensation Our No-Drop System is an innovative technology that prevents the formation of condensation caused by cooking vapour, an unpleasant yet common occurrence, especially when using induction hobs. The No-Drop System consists of a set of cross-bladed filters designed to condense vapour and funnel it into a special collector. The result is a dry and healthy kitchen environment.