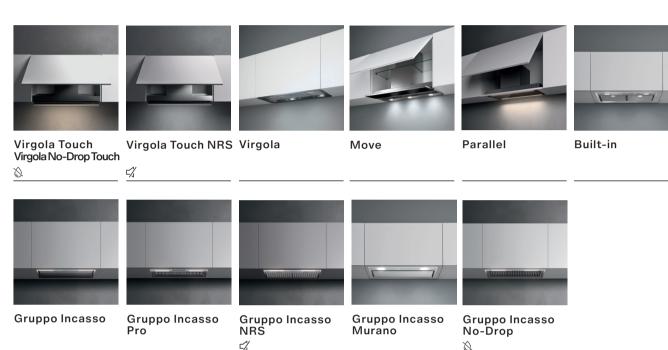

uct culture is expressed through the perfect balance between creativity and practicality, giving life to achievements of excellence in which every detail counts.









### Elements





### Falmec S.p.A

via dell'Artigianato, 42 z.i. 31029 Vittorio Veneto Treviso — Italy info@falmec.com falmec.com



# Worktop





🖏 No-Drop System: catches and eliminates condensation Our No-Drop System is an innovative technology that prevents the formation of condensation caused by cooking vapour, an unpleasant yet common occurrence, especially when using induction hobs. The No-Drop System consists of a set of cross-bladed filters designed to condense vapour and funnel it into a special collector. The result is a dry and healthy kitchen



Learn more about our No-Drop System technology

### Built-in





## Island





Circle.Tech: filtration has a new form Circle.Tech technology represents a change in perspective when compared to traditional hoods, in that it extends horizontally rather than vertically. Its circular shape allows you to obtain the largest filtering surface in small spaces, without forgoing excellent

performance in terms of suction, filtration and reduced noise. With Circle. Tech, fumes do not have to be ducted, rendering it therefore not only versatile, but also simple to install in any space. The air is purified and cooking odours and moisture are eliminated thanks to the Carbon.Zeo Microtech combined filter.



# Ceiling







# Wall/Island





## Wall