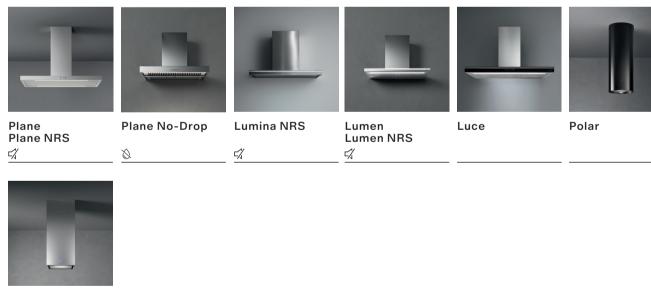

special collector. The result is a dry and healthy kitchen



Learn more about our No-Drop System technology

### Built-in





## Island





Circle.Tech: filtration has a new form Circle.Tech technology represents a change in perspective when compared to traditional hoods, in that it extends horizontally rather than vertically. Its circular shape allows you to obtain the largest filtering surface in small spaces, without forgoing excellent

performance in terms of suction, filtration and reduced noise. With Circle. Tech, fumes do not have to be ducted, rendering it therefore not only versatile, but also simple to install in any space. The air is purified and cooking odours and moisture are eliminated thanks to the Carbon.Zeo Microtech combined filter.



# Ceiling







# Wall/Island





## Wall