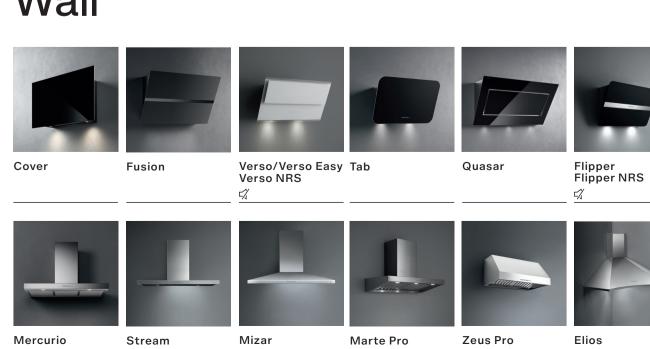

ector. The result is a dry and healthy kitchen



Learn more about our No-Drop System technology

### Built-in





## Island





Circle.Tech: filtration has a new form Circle.Tech technology represents a change in perspective when compared to traditional hoods, in that it extends horizontally rather than vertically. Its circular shape allows you to obtain the largest filtering surface in small spaces, without forgoing excellent

performance in terms of suction, filtration and reduced noise. With Circle. Tech, fumes do not have to be ducted, rendering it therefore not only versatile, but also simple to install in any space. The air is purified and cooking odours and moisture are eliminated thanks to the Carbon.Zeo Microtech combined filter.



# Ceiling







# Wall/Island





## Wall