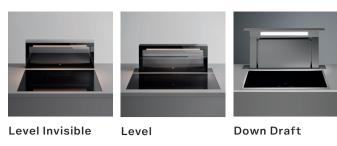

# Worktop

🖏 No-Drop System: catches and eliminates condensation Our No-Drop System is an innovative technology that prevents the formation of condensation caused by cooking vapour, an unpleasant yet common occurrence, especially when using induction hobs. The No-Drop System consists of a set of cross-bladed filters designed to condense vapour and funnel it into a special collector. The result is a dry and healthy kitchen