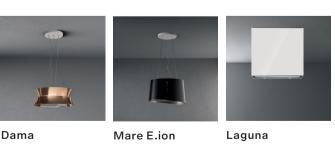

pressed through the perfect balance between creativity and practicality, giving life to achievements of excellence in which every detail counts.









### Elements





### Falmec S.p.A

via dell'Artigianato, 42 z.i. 31029 Vittorio Veneto Treviso — Italy info@falmec.com falmec.com



# Worktop





🖏 No-Drop System: catches and eliminates condensation Our No-Drop System is an innovative technology that prevents the formation of condensation caused by cooking vapour, an unpleasant yet common occurrence, especially when using induction hobs. The No-Drop System consists of a set of cross-bladed filters designed to condense vapour and funnel it into a special collector. The result is a dry and healthy kitchen



Learn more about our No-Drop System technology

### Built-in





## Island





Circle.Tech: filtration has a new form Circle.Tech technology represents a change in perspective when compared to traditional hoods, in that it extends horizontally rather than vertically. Its circular shape allows you to obtain the largest filtering surface in small spaces, without forgoing excellent

performance in terms of suction, filtration and reduced noise. With Circle. Tech, fumes do not have to be ducted, rendering it therefore not only versatile, but also simple to install in any space. The air is purified and cooking odours and moisture are eliminated thanks to the Carbon.Zeo Microtech combined filter.



# Ceiling







# Wall/Island





## Wall