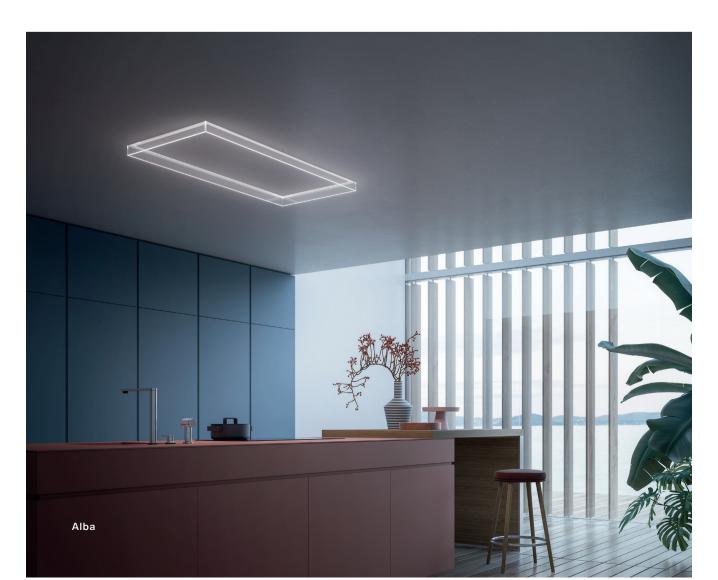

nd funnel it into a special collector. The result is a dry and healthy kitchen



Learn more about our No-Drop System technology

### Built-in





## Island





Circle.Tech: filtration has a new form Circle.Tech technology represents a change in perspective when compared to traditional hoods, in that it extends horizontally rather than vertically. Its circular shape allows you to obtain the largest filtering surface in small spaces, without forgoing excellent

performance in terms of suction, filtration and reduced noise. With Circle. Tech, fumes do not have to be ducted, rendering it therefore not only versatile, but also simple to install in any space. The air is purified and cooking odours and moisture are eliminated thanks to the Carbon.Zeo Microtech combined filter.



# Ceiling







# Wall/Island





## Wall