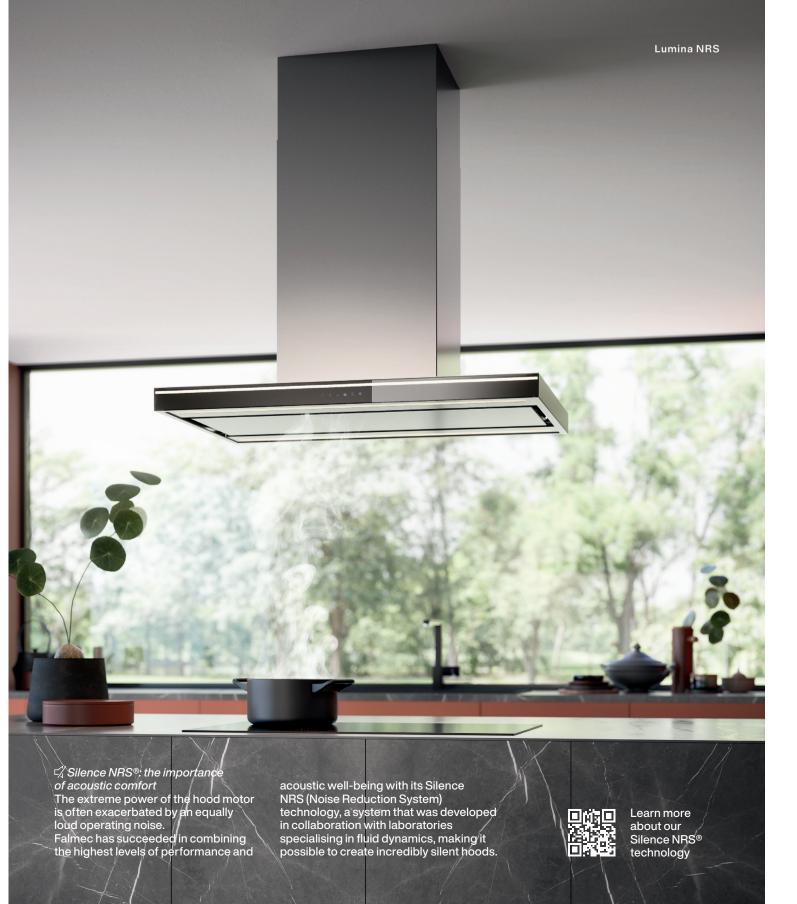

funnel it into a special collector. The result is a dry and healthy kitchen



Learn more about our No-Drop System technology

### Built-in





## Island





Circle.Tech: filtration has a new form Circle.Tech technology represents a change in perspective when compared to traditional hoods, in that it extends horizontally rather than vertically. Its circular shape allows you to obtain the largest filtering surface in small spaces, without forgoing excellent

performance in terms of suction, filtration and reduced noise. With Circle. Tech, fumes do not have to be ducted, rendering it therefore not only versatile, but also simple to install in any space. The air is purified and cooking odours and moisture are eliminated thanks to the Carbon.Zeo Microtech combined filter.



# Ceiling







# Wall/Island





## Wall