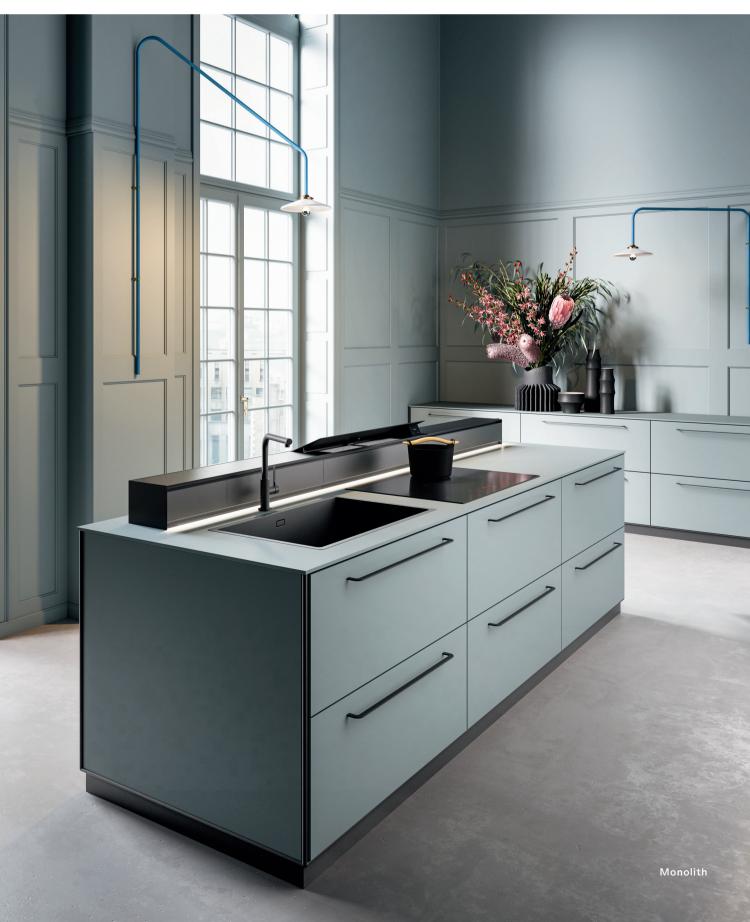

## Island

Circle.Tech: filtration has a new form Circle.Tech technology represents a change in perspective when compared to traditional hoods, in that it extends horizontally rather than vertically. Its circular shape allows you to obtain the largest filtering surface in small spaces, without forgoing excellent

performance in terms of suction, filtration and reduced noise. With Circle. Tech, fumes do not have to be ducted, rendering it therefore not only versatile, but also simple to install in any space. The air is purified and cooking odours and moisture are eliminated thanks to the Carbon.Zeo Microtech combined filter.