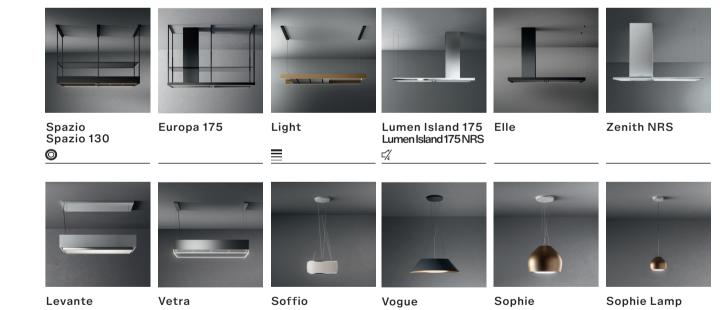

expressed through the perfect balance between creativity and practicality, giving life to achievements of excellence in which every detail counts.









### Elements





### Falmec S.p.A

via dell'Artigianato, 42 z.i. 31029 Vittorio Veneto Treviso — Italy info@falmec.com falmec.com



# Worktop





🖏 No-Drop System: catches and eliminates condensation Our No-Drop System is an innovative technology that prevents the formation of condensation caused by cooking vapour, an unpleasant yet common occurrence, especially when using induction hobs. The No-Drop System consists of a set of cross-bladed filters designed to condense vapour and funnel it into a special collector. The result is a dry and healthy kitchen



Learn more about our No-Drop System technology

### Built-in





## Island





Circle.Tech: filtration has a new form Circle.Tech technology represents a change in perspective when compared to traditional hoods, in that it extends horizontally rather than vertically. Its circular shape allows you to obtain the largest filtering surface in small spaces, without forgoing excellent

performance in terms of suction, filtration and reduced noise. With Circle. Tech, fumes do not have to be ducted, rendering it therefore not only versatile, but also simple to install in any space. The air is purified and cooking odours and moisture are eliminated thanks to the Carbon.Zeo Microtech combined filter.



# Ceiling







# Wall/Island





## Wall