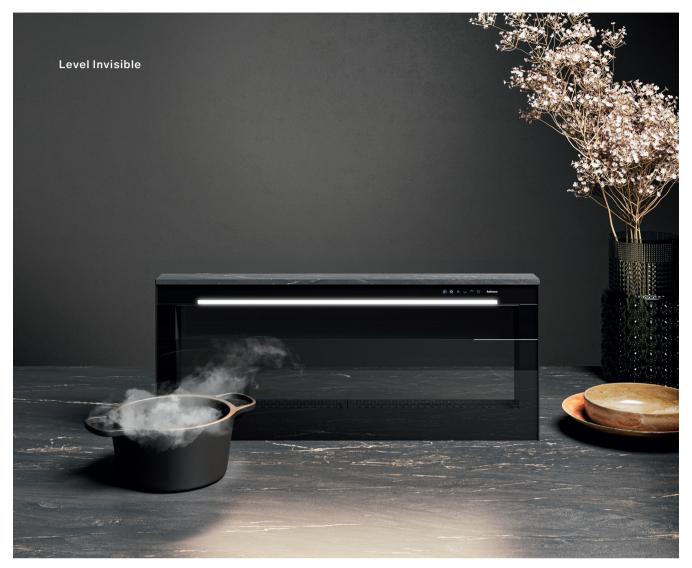

# Worktop

🖏 No-Drop System: catches and eliminates condensation Our No-Drop System is an innovative technology that prevents the formation of condensation caused by cooking vapour, an unpleasant yet common occurrence, especially when using induction hobs. The No-Drop System consists of a set of cross-bladed filters designed to condense vapour and funnel it into a special collector. The result is a dry and healthy kitchen