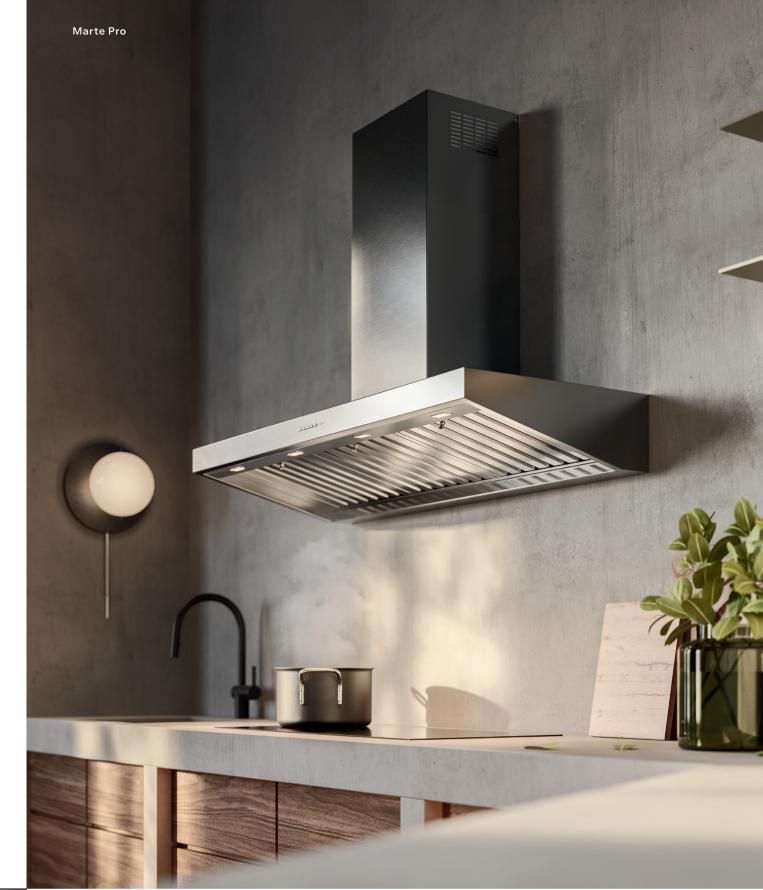

t culture is expressed through the perfect balance between creativity and practicality, giving life to achievements of excellence in which every detail counts.









### Elements





### Falmec S.p.A

via dell'Artigianato, 42 z.i. 31029 Vittorio Veneto Treviso — Italy info@falmec.com falmec.com



# Worktop





🖏 No-Drop System: catches and eliminates condensation Our No-Drop System is an innovative technology that prevents the formation of condensation caused by cooking vapour, an unpleasant yet common occurrence, especially when using induction hobs. The No-Drop System consists of a set of cross-bladed filters designed to condense vapour and funnel it into a special collector. The result is a dry and healthy kitchen



Learn more about our No-Drop System technology

### Built-in





## Island





Circle.Tech: filtration has a new form Circle.Tech technology represents a change in perspective when compared to traditional hoods, in that it extends horizontally rather than vertically. Its circular shape allows you to obtain the largest filtering surface in small spaces, without forgoing excellent

performance in terms of suction, filtration and reduced noise. With Circle. Tech, fumes do not have to be ducted, rendering it therefore not only versatile, but also simple to install in any space. The air is purified and cooking odours and moisture are eliminated thanks to the Carbon.Zeo Microtech combined filter.



# Ceiling







# Wall/Island





## Wall