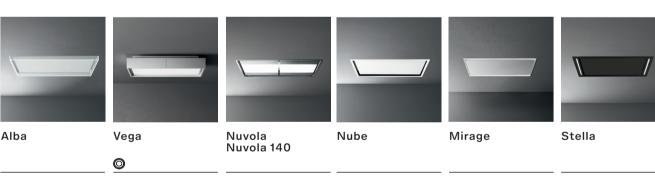

and funnel it into a special collector. The result is a dry and healthy kitchen



Learn more about our No-Drop System technology

### Built-in





## Island





Circle.Tech: filtration has a new form Circle.Tech technology represents a change in perspective when compared to traditional hoods, in that it extends horizontally rather than vertically. Its circular shape allows you to obtain the largest filtering surface in small spaces, without forgoing excellent

performance in terms of suction, filtration and reduced noise. With Circle. Tech, fumes do not have to be ducted, rendering it therefore not only versatile, but also simple to install in any space. The air is purified and cooking odours and moisture are eliminated thanks to the Carbon.Zeo Microtech combined filter.



# Ceiling







# Wall/Island





## Wall