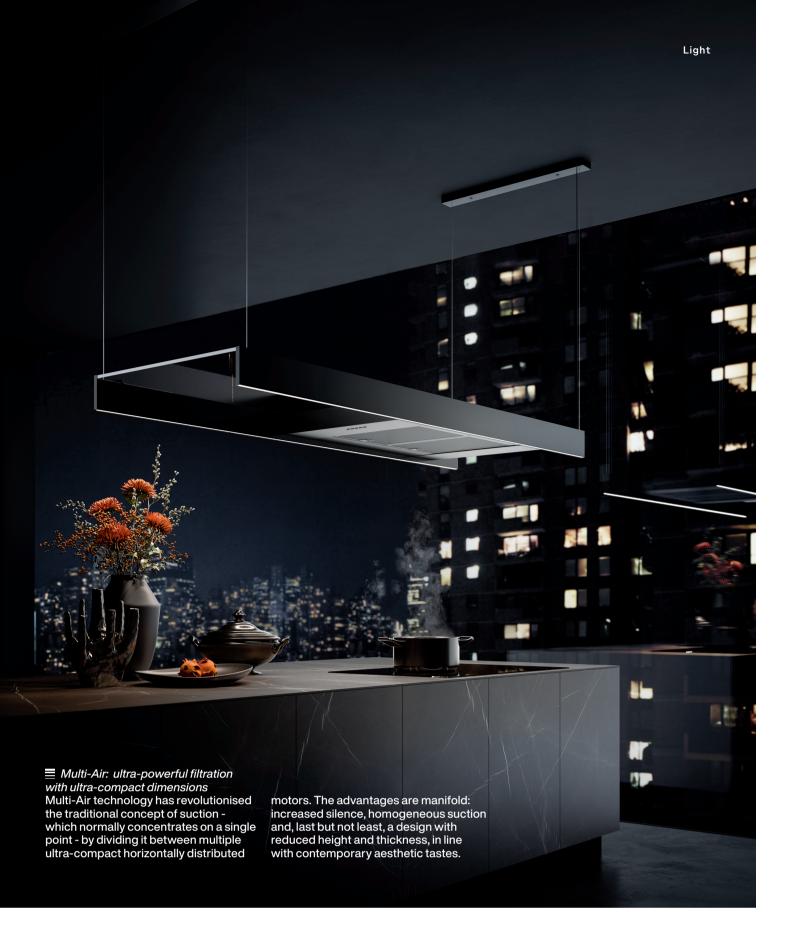

## Island

Circle.Tech: filtration has a new form Circle.Tech technology represents a change in perspective when compared to traditional hoods, in that it extends horizontally rather than vertically. Its circular shape allows you to obtain the largest filtering surface in small spaces, without forgoing excellent

performance in terms of suction, filtration and reduced noise. With Circle. Tech, fumes do not have to be ducted, rendering it therefore not only versatile, but also simple to install in any space. The air is purified and cooking odours and moisture are eliminated thanks to the Carbon.Zeo Microtech combined filter.