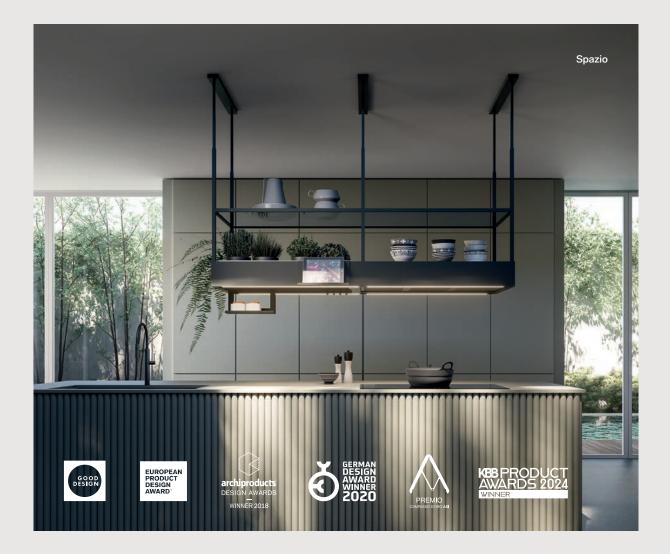

rare volcanic mineral known for its microporous structure, offers unparalleled efficiency in absorbing odors and fumes, enhancing your kitchen with luxury and purity.

Engineered for durability, this filter lasts a minimum of 3 years, with up to 5 years of performance, and can be regenerated every 18 months for peak efficiency.



### Inserts/Undercabinet







Massimo Pro NRS Massimo Pro Plus Gruppo Incasso NRS Danilo Insert Insert Insert Insert

Valentina Insert



Valentina Black/White Insert



Sabina Insert



Insert

Mara



Eros Undercabinet



**Built-in Mercurio** Undercabinet



Move Undercabinet





## Wall/Island



Plane Plus NRS Wall/Island



Lumina NRS Wall/Island



Lumen Wall/Island



Polar Wall/Island



Mercurio Wall/Island



Vulcano Plus Wall



Verso NRS Wall





### Island







Spazio

Dama

Elle

Lumen Island 175

# Ceiling











Nuvola 140

Nube







## Outdoor



Line Outdoor Wall



Zeus Outdoor Wall Pyramid Outdoor Wall

## Professional







Zeus Pro NRS Wall







Pyramid Pro NRS Wall



#### falmec



Scan for more information or visit https://www.falmec.com/en-us/

Every effort is made to ensure the information in this flyer is accurate at the time of publication. For the most up-to-date information on any of the products or accessories in this flyer, please visit https://www.falmec.com/en-us/. Falmec S.p.a. reserves the right to update the information and products or discontinue models contained in this flyer without notice.