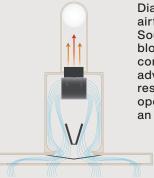

Learn more about our Silence NRS technology

Diagram of internal airflow in an NRS hood. Soundproofing the blower chamber, combined with advanced airflow research, minimizes operating noise to an absolute minimum.