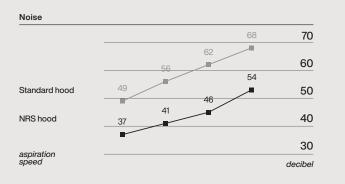

#### The Power of Silence

Falmec's hoods, featuring the cutting-edge Silence NRS technology, redefine luxury kitchen ventilation with unparalleled silence. This innovative system, developed in collaboration with leading fluid dynamics experts, significantly reduces noise, elevating your culinary space to new heights of serenity and performance.

Experience the perfect balance of superior suction power and an exceptionally quiet environment—enabling you to cook, converse, and immerse yourself in music without the distraction of traditional hood noise.

Learn more about our Silence NRS technology

Diagram of internal airflow in an NRS hood. Soundproofing the blower chamber, combined with advanced airflow research, minimizes operating noise to an absolute minimum.