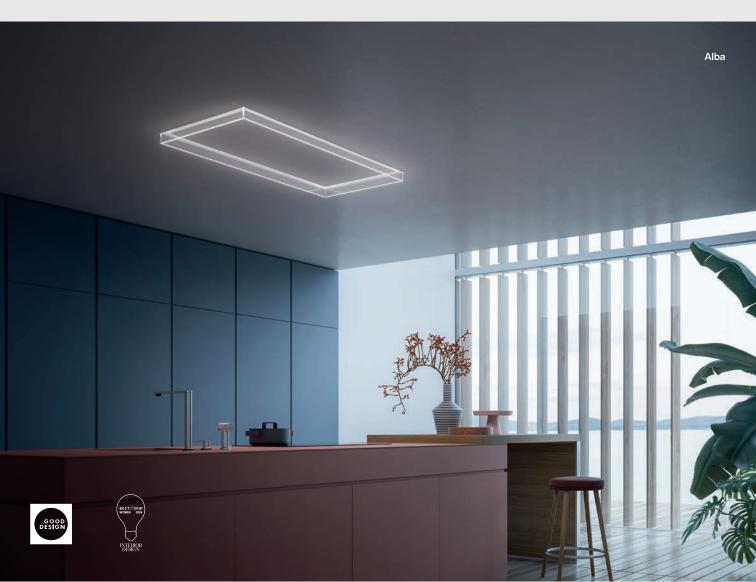

bing odors and fumes, enhancing your kitchen with luxury and purity.

Engineered for durability, this filter lasts a minimum of 3 years, with up to 5 years of performance, and can be regenerated every 18 months for peak efficiency.



### Inserts/Undercabinet







Massimo Pro NRS Massimo Pro Plus Gruppo Incasso NRS Danilo Insert Insert Insert Insert

Valentina Insert



Valentina Black/White Insert



Sabina Insert



Insert

Mara



Eros Undercabinet



**Built-in Mercurio** Undercabinet



Move Undercabinet





## Wall/Island



Plane Plus NRS Wall/Island



Lumina NRS Wall/Island



Lumen Wall/Island



Polar Wall/Island



Mercurio Wall/Island



Vulcano Plus Wall



Verso NRS Wall





### Island







Spazio

Dama

Elle

Lumen Island 175

# Ceiling











Nuvola 140

Nube







## Outdoor



Line Outdoor Wall



Zeus Outdoor Wall Pyramid Outdoor Wall

## Professional







Zeus Pro NRS Wall







Pyramid Pro NRS Wall



#### falmec



Scan for more information or visit https://www.falmec.com/en-us/

Every effort is made to ensure the information in this flyer is accurate at the time of publication. For the most up-to-date information on any of the products or accessories in this flyer, please visit https://www.falmec.com/en-us/. Falmec S.p.a. reserves the right to update the information and products or discontinue models contained in this flyer without notice.