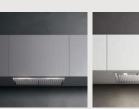

# **Circle.Tech Technology**

#### The New Shape of Filtration

Unlike conventional hoods, Circle.Tech filtering units extract air horizontally rather than vertically. The air moves through a Carbon.Zeo-powered filter surrounding the motor, ensuring efficient and even distribution. Its circular design increases the filtering surface, enhancing suction, filtration, and noise reduction.

Carbon.Zeo Filter Technology The Carbon.Zeo filter, made from the highest quality natural materials including active carbon and zeolite, a rare volcanic mineral known for its microporous structure, offers unparalleled efficiency in absorbing odors and fumes, enhancing your kitchen with luxury and purity.