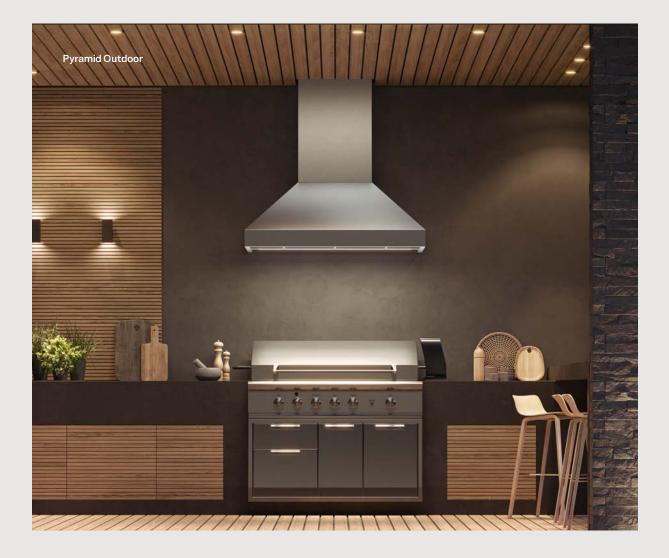

ng odors and fumes, enhancing your kitchen with luxury and purity.

Engineered for durability, this filter lasts a minimum of 3 years, with up to 5 years of performance, and can be regenerated every 18 months for peak efficiency.



### Inserts/Undercabinet







Massimo Pro NRS Massimo Pro Plus Gruppo Incasso NRS Danilo Insert Insert Insert Insert

Valentina Insert



Valentina Black/White Insert



Sabina Insert



Insert

Mara



Eros Undercabinet



**Built-in Mercurio** Undercabinet



Move Undercabinet





## Wall/Island



Plane Plus NRS Wall/Island



Lumina NRS Wall/Island



Lumen Wall/Island



Polar Wall/Island



Mercurio Wall/Island



Vulcano Plus Wall



Verso NRS Wall





### Island







Spazio

Dama

Elle

Lumen Island 175

# Ceiling











Nuvola 140

Nube







## Outdoor



Line Outdoor Wall



Zeus Outdoor Wall Pyramid Outdoor Wall

## Professional







Zeus Pro NRS Wall







Pyramid Pro NRS Wall



#### falmec



Scan for more information or visit https://www.falmec.com/en-us/

Every effort is made to ensure the information in this flyer is accurate at the time of publication. For the most up-to-date information on any of the products or accessories in this flyer, please visit https://www.falmec.com/en-us/. Falmec S.p.a. reserves the right to update the information and products or discontinue models contained in this flyer without notice.