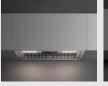

# Speed Reduction System (SRS)

#### Effortless Airflow Control

With Falmec's Speed Reduction System (SRS), installers can easily set a hood's maximum airflow to meet local building codes. Available on select models, the SRS is adjustable in just three steps, providing a straightforward, permanent solution for code compliance.